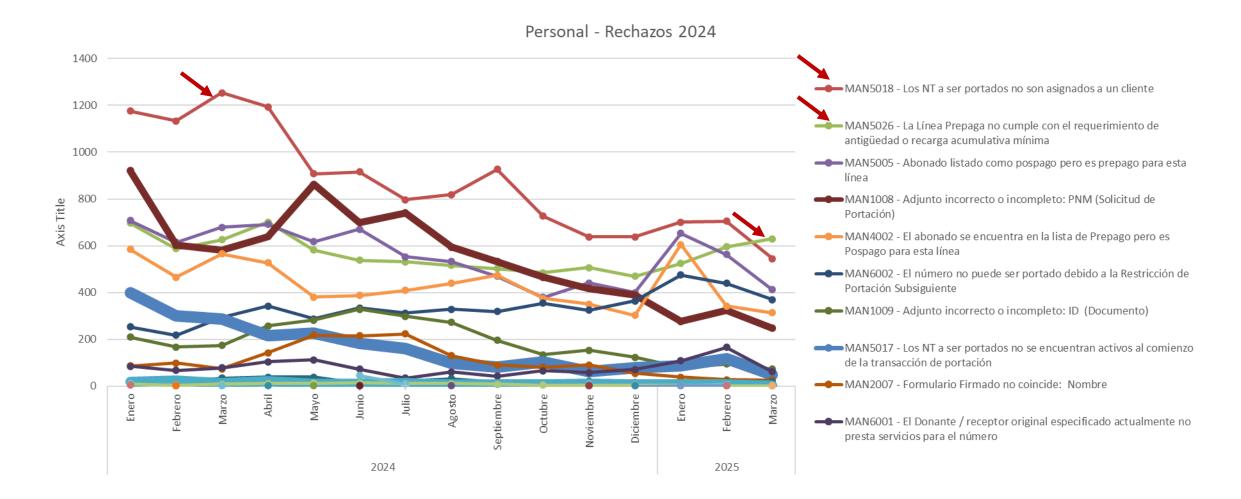

### Estadísticas de Portabilidad

46.652 líneas fijas portadas al 31 de Marzo 2025.

iconectiv

MAN5018, Alto Porcentaje de números no Asignados a un cliente.

MAN4002, MAN5005, Altos porcentajes.

MAN5026, Siempre ha sido de las principales causales de rechazo