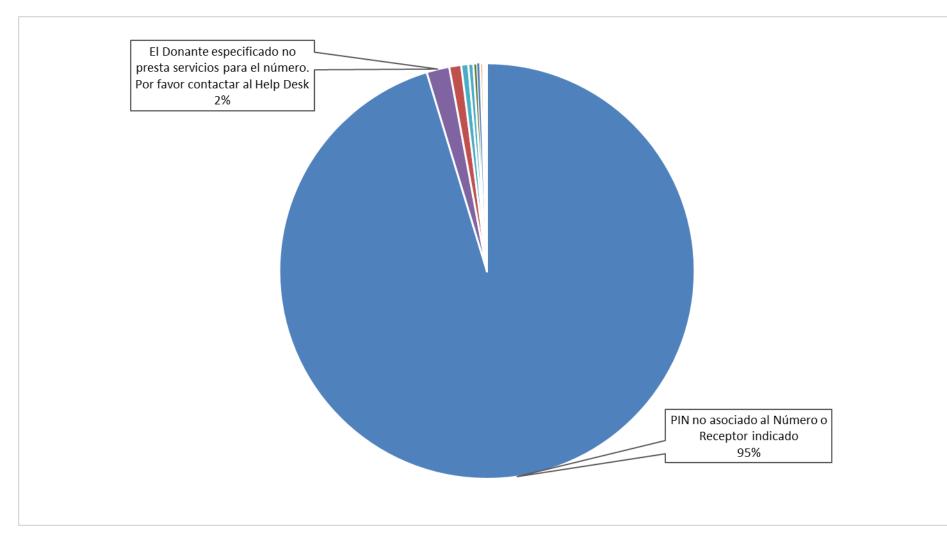

### Rechazos del Automáticos ABD Fijos (2024-2025)

Rechazo: El indicador de números múltiples no corresponde con la cantidad de números del mensaje.

Este rechazo se refiere a Solicitudes de Portación de +5 números sin marcar que son de +5 números. (Últimos en Agosto, luego Enero 2025(100))