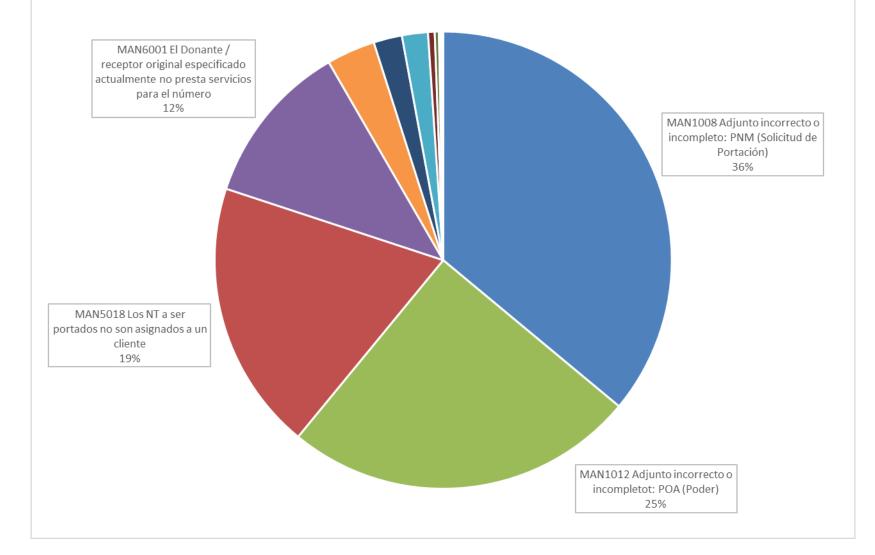

### Estadísticas de Portabilidad

46.652 líneas fijas portadas al 31 de Marzo 2025.

iconectiv

MAN5018, Alto Porcentaje de números no Asignados a un cliente.

MAN4002, MAN5005, Altos porcentajes.

MAN5026, Siempre ha sido de las principales causales de rechazo