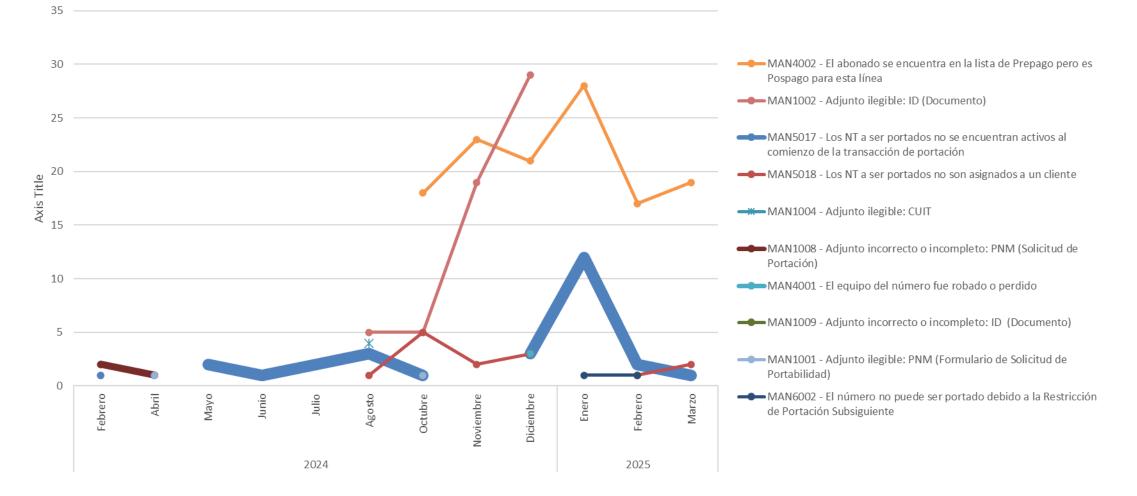

### Estadísticas de Portabilidad

46.652 líneas fijas portadas al 31 de Marzo 2025.

iconectiv

MAN5018, Alto Porcentaje de números no Asignados a un cliente.

MAN4002, MAN5005, Altos porcentajes.

MAN5026, Siempre ha sido de las principales causales de rechazo