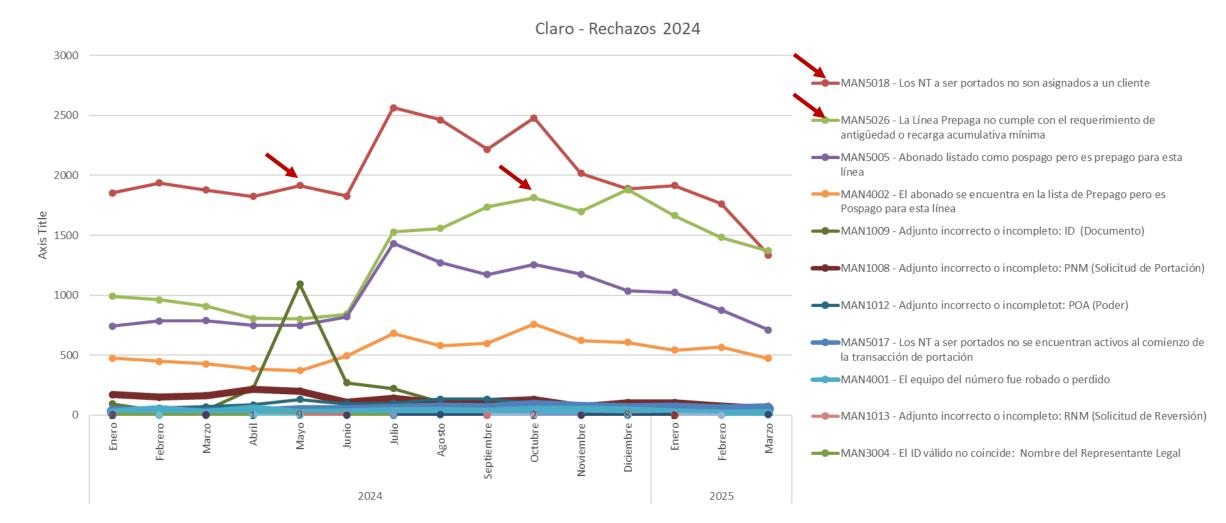

ial information it contains is for distribution to and access by solely the authorized individual to whom it is assigned or addressed. It may not be copied, further distributed or made available, in whole or in part. When the document is no longer needed, it must be returned to the author.

Presentado a:

COPON

## **Nuevos PSPs Adheridos**



- No hay nuevos adheridos desde la última reunión COPON
- Total: 38 PSPs / 42 RNs





# **Operación Portabilidad Móvil y Fija**



3

### Estadísticas de Portabilidad Total







### Estadísticas de Portabilidad







46.652 líneas fijas portadas al 31 de Marzo 2025.



iconectiv

MAN5018, Alto Porcentaje de números no Asignados a un cliente.

MAN4002, MAN5005, Altos porcentajes.

MAN5026, Siempre ha sido de las principales causales de rechazo







imowi - Rechazos 2024









### Rechazos del Automáticos ABD Móviles (2024-2025)







## **Operación Portabilidad Fija** 2024



### Rechazos del Donante Fijos (2024-2025)



### Rechazos del Automáticos ABD Fijos (2024-2025)





Rechazo: El indicador de números múltiples no corresponde con la cantidad de números del mensaje.

Este rechazo se refiere a Solicitudes de Portación de +5 números sin marcar que son de +5 números. (Últimos en Agosto, luego Enero 2025(100))

### **Muchas Gracias**



15