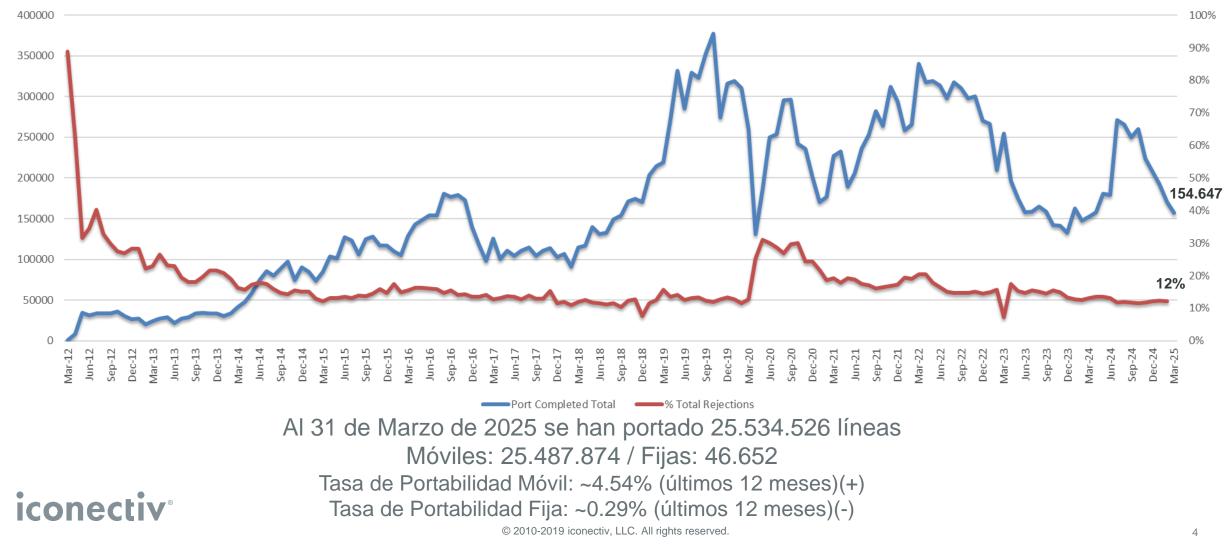

### Estadísticas de Portabilidad Total

### Estadísticas de Portabilidad

46.652 líneas fijas portadas al 31 de Marzo 2025.

iconectiv

MAN5018, Alto Porcentaje de números no Asignados a un cliente.

MAN4002, MAN5005, Altos porcentajes.

MAN5026, Siempre ha sido de las principales causales de rechazo