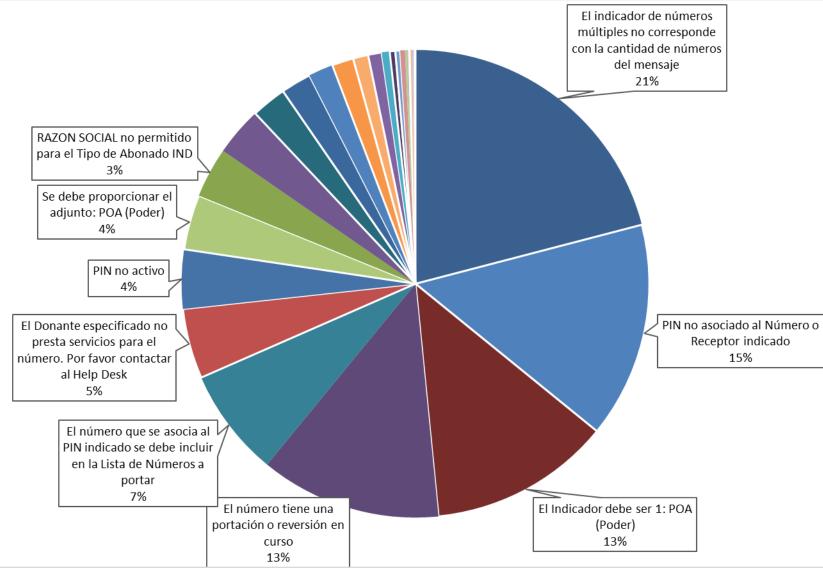

### Rechazos del Automáticos ABD Fijos (2024-2025)

Rechazo: El indicador de números múltiples no corresponde con la cantidad de números del mensaje.

Este rechazo se refiere a Solicitudes de Portación de +5 números sin marcar que son de +5 números. (Últimos en Agosto, luego Enero 2025(100))