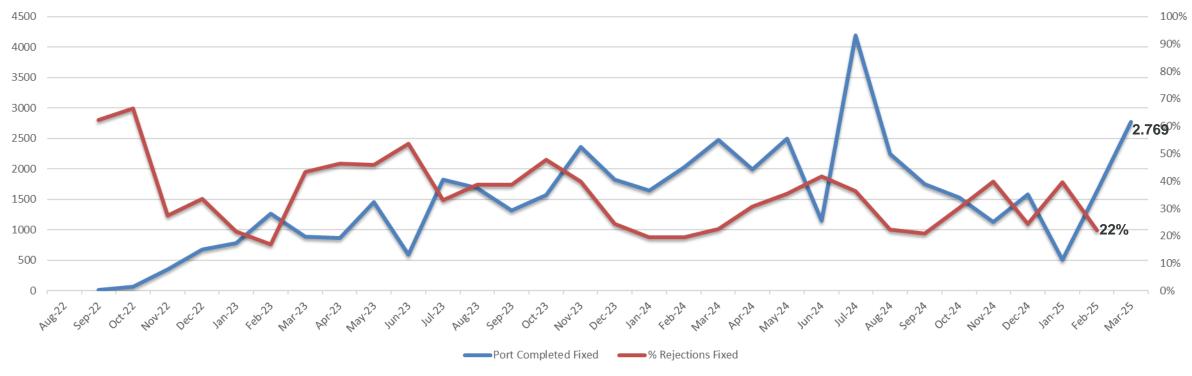

### Estadísticas de Portabilidad

46.652 líneas fijas portadas al 31 de Marzo 2025.

iconectiv

MAN5018, Alto Porcentaje de números no Asignados a un cliente.

MAN4002, MAN5005, Altos porcentajes.

MAN5026, Siempre ha sido de las principales causales de rechazo

## **Operación Portabilidad Fija** 2024