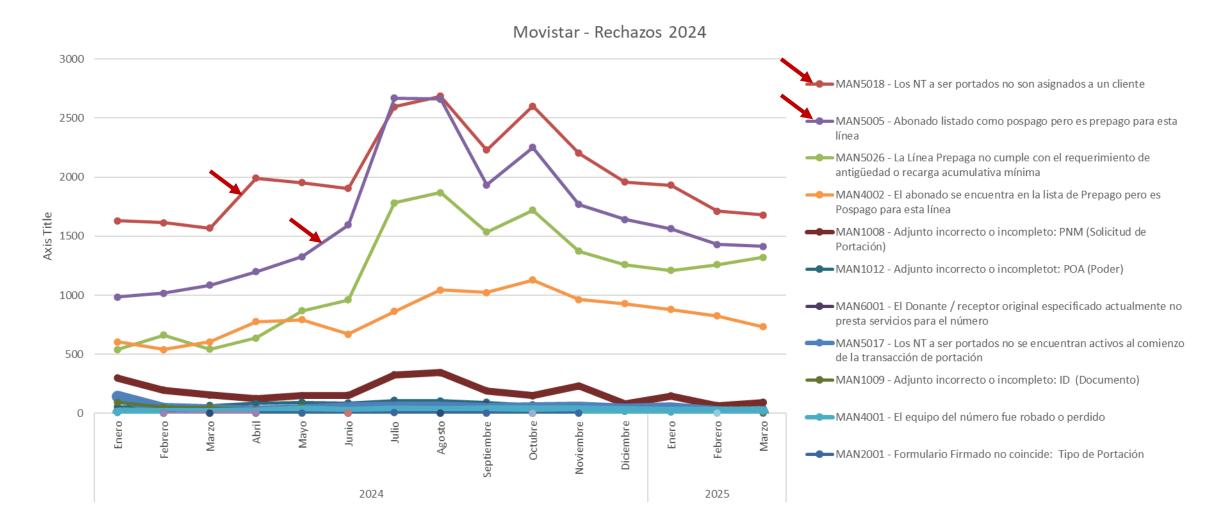

### Estadísticas de Portabilidad

46.652 líneas fijas portadas al 31 de Marzo 2025.

iconectiv

MAN5018, Alto Porcentaje de números no Asignados a un cliente.

MAN4002, MAN5005, Altos porcentajes.

MAN5026, Siempre ha sido de las principales causales de rechazo