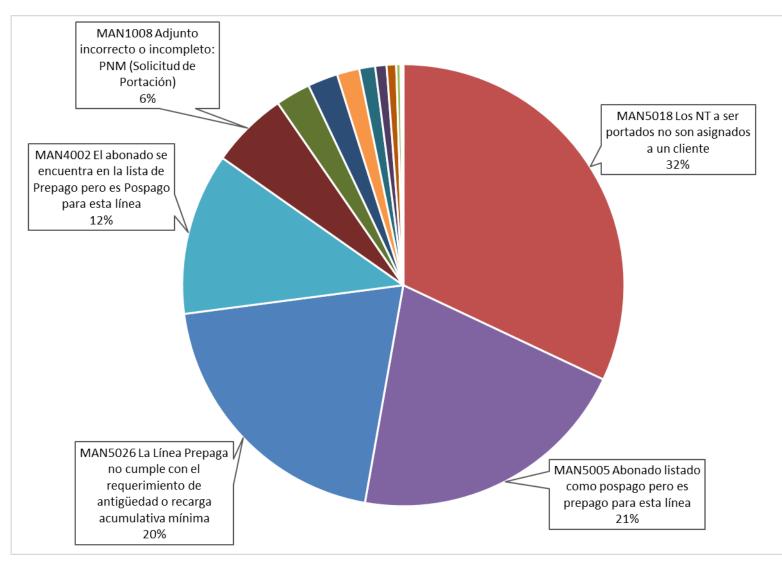

### Estadísticas de Portabilidad

46.652 líneas fijas portadas al 31 de Marzo 2025.

iconectiv

MAN5018, Alto Porcentaje de números no Asignados a un cliente.

MAN4002, MAN5005, Altos porcentajes.

MAN5026, Siempre ha sido de las principales causales de rechazo

### Rechazos del Automáticos ABD Móviles (2024-2025)